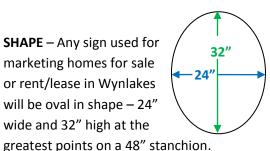

## **Wynlakes Homeowners' Association**

Park Place Center - Suite 114 8650 Minnie Brown Road Montgomery, AL 36117 Office 334.215.4452 Fax 334.215.4453 wynlakeshoa@wynlakeshoa.com www.wynlakeshoa.com

**SHAPE** – Any sign used for marketing homes for sale or rent/lease in Wynlakes will be oval in shape – 24" wide and 32" high at the

One sign per home is allowed.

The Oval sign shall have a green or black border with the **Wynlakes Logo** required at the bottom of the oval.

INFORMATION SIGNS will be rectangular and limited 6"

to one per oval sign/stanchion. Information Signs shall be 6" high and 18" wide. Information Signs shall be attached to the top of the oval sign and will adhere to the same color scheme as the oval with no logos (WHITE background with Dark Green or Black lettering – two lines **maximum**).