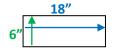

One sign per home is allowed.

The Oval sign shall have a green or black border with the **Wynlakes Logo** required at the bottom of the oval.

INFORMATION SIGNS will be rectangular and limited 6"

to one per oval sign/stanchion. Information Signs shall be 6" high and 18" wide. Information Signs shall be attached to the top of the oval sign and will adhere to the same color scheme as the oval with no logos (WHITE background with Dark Green or Black lettering – two lines **maximum**).

**OPEN HOUSE** signage is permitted under the following conditions:

- Shall be rectangular in shape, 6" high and 18" wide on a 3' white stanchion.
- Open House color scheme shall be on a white background with black, green or red lettering.
- Shall **not** be placed in any Common Area to include islands and flower beds.
- Only one Open House sign shall be placed in the yard of the home site.
- Other Open House signs should be directional in nature and shall not exceed two signs in addition to the home site signage.
- Open House signs should be placed at intersections, between the curb and the sidewalk. If no sidewalk is present, then approximately 8' from the curb.
- Placement of Open House signage shall be limited from Friday after 4 PM until two hours after the end of the open house.
- All Open House signage shall be removed no later than 5 PM on Sunday (if a 2-day event).